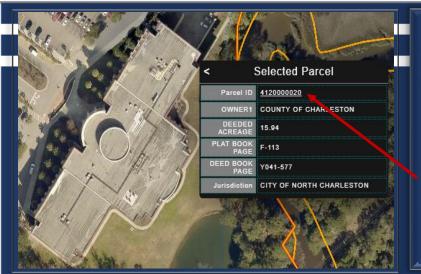

ZOOM MAP TO CLICK ON A PARCEL AND DISPLAY A SUMMARY OF PARCEL INFORMATION.

CLICK ON THE PARCEL ID HYPERLINK TO VIEW TAX INFORMATION ON PARCEL.

CLICK TO MEASURE DISTANCE, AREA, OR COORDINATES

**CLICK TO PRINT** 