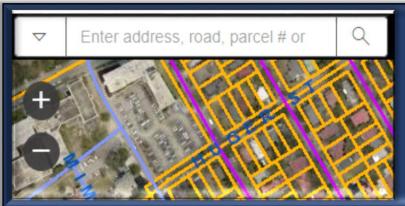

## Charleston County Parcel Viewer

ENTER PARCEL NUMBER, ADDRESS, STREET NAME OR OWNER NAME IN THE BOX AND CLICK ENTER TO SEARCH FOR YOUR INFORMATION.

CLICK THE PLUS (+) BUTTON TO ZOOM IN ON MAP CLICK THE MINUS (-) BUTTON TO ZOOM OUT OFF MAP

ZOOM MAP TO CLICK ON A PARCEL AND DISPLAY A SUMMARY OF PARCEL INFORMATION.

CLICK ON THE PARCEL ID HYPERLINK TO VIEW TAX INFORMATION ON PARCEL.

CLICK TO MEASURE DISTANCE, AREA, OR COORDINATES

**CLICK TO PRINT** 