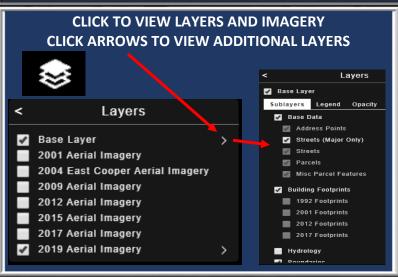

ZOOM MAP TO CLICK ON A PARCEL AND DISPLAY A SUMMARY OF PARCEL INFORMATION.

CLICK ON THE PARCEL ID HYPERLINK TO VIEW TAX INFORMATION ON PARCEL.

CLICK TO MEASURE DISTANCE, AREA, OR COORDINATES

**CLICK TO PRINT** 